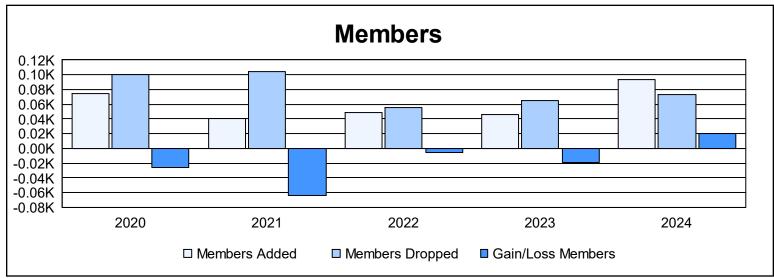

District 8 L

As of June 2024 Cumulative

| Year      | New<br>Clubs | Dropped<br>Clubs | Gain/<br>Loss<br>Clubs | New<br>Members | Charter<br>Members | Reinstate<br>Members | Transfer<br>Members | Total<br>Member<br>Added | Total<br>Members<br>Dropped | Gain/<br>Loss<br>Members |
|-----------|--------------|------------------|------------------------|----------------|--------------------|----------------------|---------------------|--------------------------|-----------------------------|--------------------------|
| 2019-2020 | 1            | 0                | 1                      | 46             | 24                 | 2                    | 2                   | 74                       | 100                         | -26                      |
| 2020-2021 | 0            | 0                | 0                      | 38             | 0                  | 3                    | 0                   | 41                       | 105                         | -64                      |
| 2021-2022 | 0            | 1                | -1                     | 44             | 0                  | 3                    | 2                   | 49                       | 55                          | -6                       |
| 2022-2023 | 0            | 0                | 0                      | 43             | 0                  | 3                    | 0                   | 46                       | 65                          | -19                      |
| 2023-2024 | 1            | 0                | 1                      | 63             | 27                 | 1                    | 2                   | 93                       | 73                          | 20                       |
| Average   | 0            | 0                | 0                      | 47             | 10                 | 2                    | 1                   | 61                       | 80                          | -19                      |