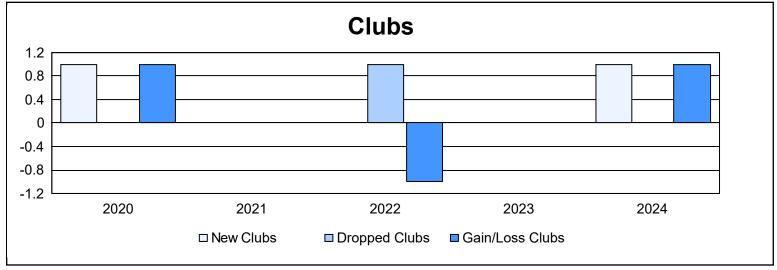

District 8 L

As of June 2024 Cumulative

| Year      | New<br>Clubs | Dropped<br>Clubs | Gain/<br>Loss<br>Clubs | New<br>Members | Charter<br>Members | Reinstate<br>Members | Transfer<br>Members | Total<br>Member<br>Added | Total<br>Members<br>Dropped | Gain/<br>Loss<br>Members |
|-----------|--------------|------------------|------------------------|----------------|--------------------|----------------------|---------------------|--------------------------|-----------------------------|--------------------------|
| 2019-2020 | 1            | 0                | 1                      | 46             | 24                 | 2                    | 2                   | 74                       | 100                         | -26                      |
| 2020-2021 | 0            | 0                | 0                      | 38             | 0                  | 3                    | 0                   | 41                       | 105                         | -64                      |
| 2021-2022 | 0            | 1                | -1                     | 44             | 0                  | 3                    | 2                   | 49                       | 55                          | -6                       |
| 2022-2023 | 0            | 0                | 0                      | 43             | 0                  | 3                    | 0                   | 46                       | 65                          | -19                      |
| 2023-2024 | 1            | 0                | 1                      | 63             | 27                 | 1                    | 2                   | 93                       | 73                          | 20                       |
| Average   | 0            | 0                | 0                      | 47             | 10                 | 2                    | 1                   | 61                       | 80                          | -19                      |